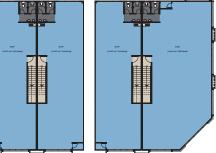

# туре С, С2, С3

1<sup>ST</sup> FLOOR PLAN Scale: 1:100

GROUND FLOOR PLAN

#### 2 Storey Shop Offices

22' x 70'