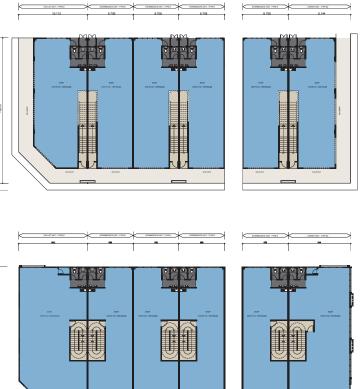

,385 sq.ft to 1,589 sq.ft. By capitalizing on the young and trendy demographic, businesses can attract a steady stream of customers and benefit from the holistic lifestyle experience offered by Pekan Sentral.

## SITE PLAN



#### LEGEND



22'x70' **2 Storey Shop Offices** TYPE C, C1, C2

2 Storey Shop Offices

TYPE C, C2, C3

22'x70'

---- Phase 3 Shop Offices - 48 Units

## BUSINESS COMMUNITY













































## FLOOR PLAN

TYPE A, A1, A2 2005/07 (2017. 11VE A) 405/08/2007 (2017. 11VE A) 117/08/2018 (2017. 11VE A) 405/08/2007 (2017. 11VE A CORVER UNIT - TYPE A 6706 9191 GROUND FLOOR PLAN NTERMEDIATE UNIT. TYPE A 6706 6705 6706 6706 SHOP 147.17 m2 / 1584.12xqt SHOP 200.87 m2 / 2160.00sqft





3 Storey Shop Offices 22' x 72'

### FLOOR PLAN

# туре В, В1, В2





#### 3 Storey Shop Offices

22' x 70'

## FLOOR PLAN





#### FLOOR PLAN

# туре С, С2, С3







1<sup>ST</sup> FLOOR PLAN Scale: 1:100

GROUND FLOOR PLAN



#### 2 Storey Shop Offices

22' x 70'







### BUILDING SPECIFICATION

| Structure         | Reinforced Concrete Framework                                                                                                                                        |
|-------------------|----------------------------------------------------------------------------------------------------------------------------------------------------------------------|
| Walls             | Brick Wall / Concrete Wall