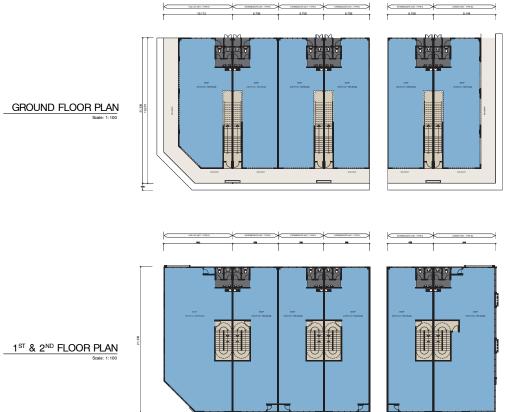

## FLOOR PLAN

# туре С, С2, С3

1<sup>ST</sup> FLOOR PLAN Scale: 1:100

GROUND FLOOR PLAN

#### 2 Storey Shop Offices

22' x 70'