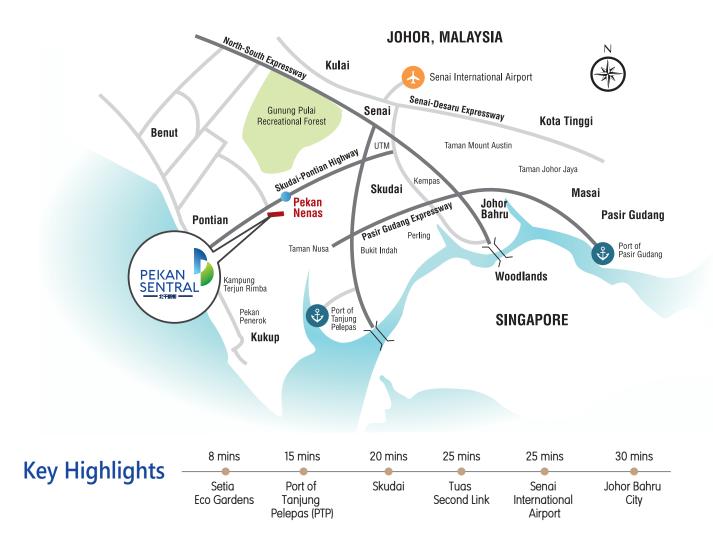

|
| Floor finishes    | <ul> <li>Shop : Cement Render</li> <li>Toilet : Tiles</li> <li>Bin Centre : Tiles</li> <li>Others : Cement Render</li> </ul>                                         |
| Wall finishes     | <ul> <li>Shop : Cement Plaster &amp; Paint</li> <li>Toilet : Tiles 2100mm Height</li> <li>Bin Centre : Tiles</li> <li>Others : Cement Plaster &amp; Paint</li> </ul> |
| Sanitary wares    | Quality Wares & Fittings                                                                                                                                             |
| Electrical points | <ul> <li>Lighting Points</li> <li>Sockets Points</li> <li>Fan Points</li> <li>Telephone Points</li> <li>Unifi Points</li> </ul>                                      |

& G.I. Door

#### LOCATION MAP





#### DEVELOPER:

#### PARAGON BIZHUB SDN. BHD.

Co. No. 201701046552 (1260728-A) Level 10-02, Level 10, Grand Paragon Hotel, No.18, Jalan Harimau, Taman Century, 80250 Johor Bahru, Johor.

T 607-278 6668 F 607-278 6666

#### FOR MORE INFO, PLEASE CALL :



E enquiry@pgbgroup.com.my

#### EXCLUSIVE MARKETING:



All renderings and photographs contained in this circular are artist's impression only. The developer reserves the right to modify any part of the building prior to completion as directed or approved by the relevant authorities. All plans, layout and information are subject to change and cannot form part of an offer or contract or presentation. In the event of a dispute, the English version will take precedence.