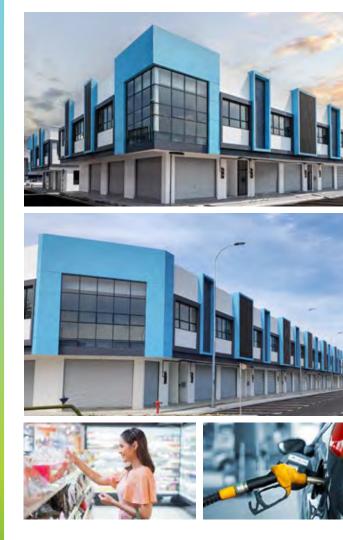

#### 2 AND 3 STOREY SHOP OFFICE - PHASE 3 -

Pekan Sentral goes beyond being a traditional business space by transforming into a lifestyle hub. With its prime location, modern facade, versatile layouts, and diverse range of businesses, it provides excellent opportunities for entrepreneurs to establish thriving ventures. Fusing a modern facade that is eye-catching with versatile layouts, the shop offices maximize the potential of your business. The built-up sizes of the shop offices are ranging from 1,385 sq.ft to 1,589 sq.ft. By capitalizing on the young and trendy demographic, businesses can attract a steady stream of customers and benefit from the holistic lifestyle experience offered by Pekan Sentral.

## BUSINESS COMMUNITY