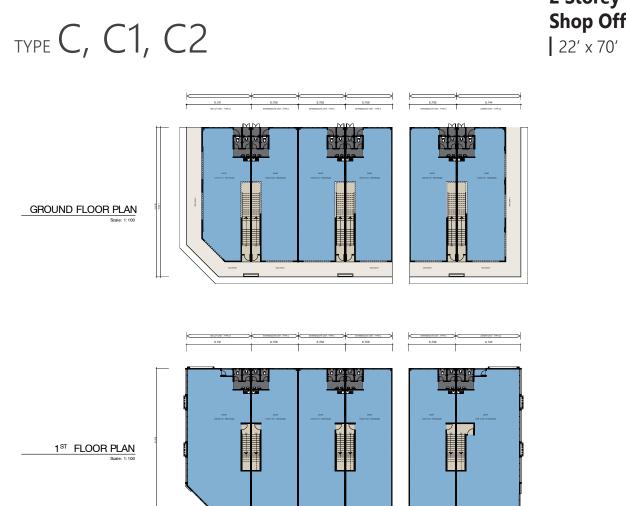

#### FLOOR PLAN

# туре С, С2, С3

1<sup>ST</sup> FLOOR PLAN Scale: 1:100

GROUND FLOOR PLAN

#### 2 Storey Shop Offices

22' x 70'