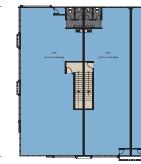

# туре С, С2, С3

1<sup>ST</sup> FLOOR PLAN Scale: 1:100

GROUND FLOOR PLAN

#### 2 Storey Shop Offices

22' x 70'