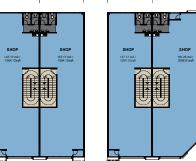

# туре С, С2, С3

1<sup>ST</sup> FLOOR PLAN Scale: 1:100

GROUND FLOOR PLAN

#### 2 Storey Shop Offices

22' x 70'