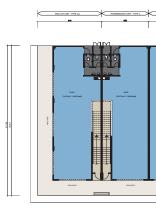

# туре С, С2, С3

1<sup>ST</sup> FLOOR PLAN Scale: 1:100

GROUND FLOOR PLAN

#### 2 Storey Shop Offices

22' x 70'