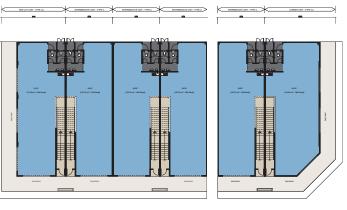

## SITE PLAN

#### LEGEND

22'x70' **2 Storey Shop Offices** TYPE C, C1, C2

2 Storey Shop Offices

TYPE C, C2, C3

22'x70'

---- Phase 3 Shop Offices - 48 Units