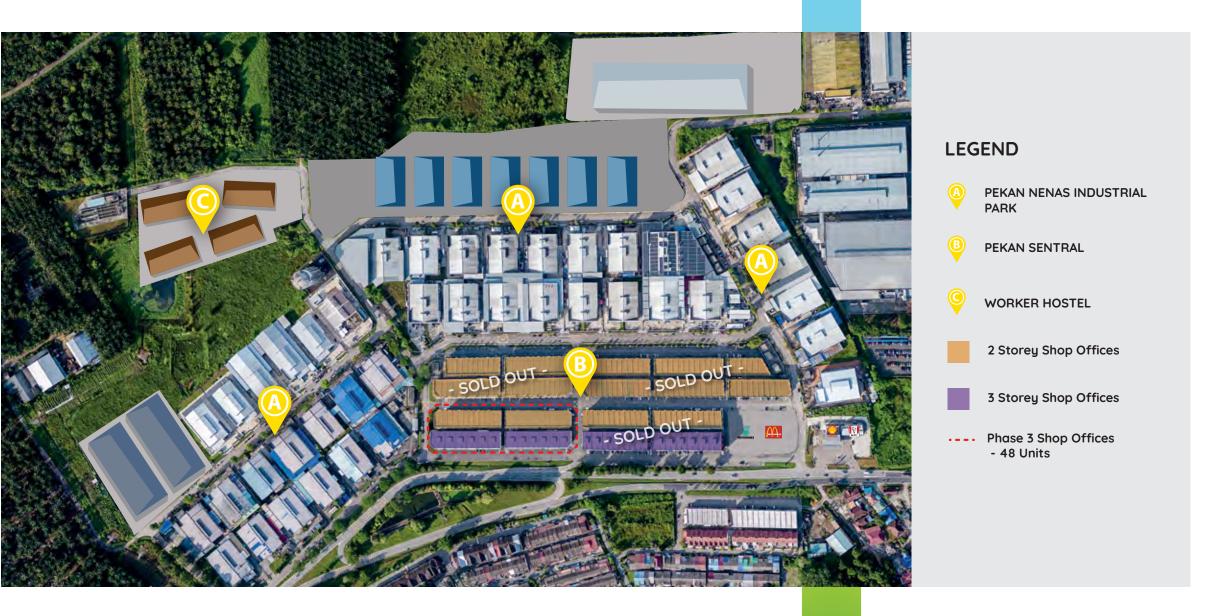

#### 2 AND 3 STOREY SHOP OFFICE - PHASE 3 -







Pekan Sentral goes beyond being a traditional business space by transforming into a lifestyle hub. With its prime location, modern facade, versatile layouts, and diverse range of businesses, it provides excellent opportunities for entrepreneurs to establish thriving ventures. Fusing a modern facade that is eye-catching with versatile layouts, the shop offices maximize the potential of your business. The built-up sizes of the shop offices are ranging from 1,385 sq.ft to 1,589 sq.ft. By capitalizing on the young and trendy demographic, businesses can attract a steady stream of customers and benefit from the holistic lifestyle experience offered by Pekan Sentral.

## SITE PLAN



#### LEGEND



22'x70' **2 Storey Shop Offices** TYPE C, C1, C2

2 Storey Shop Offices

TYPE C, C2, C3

22'x70