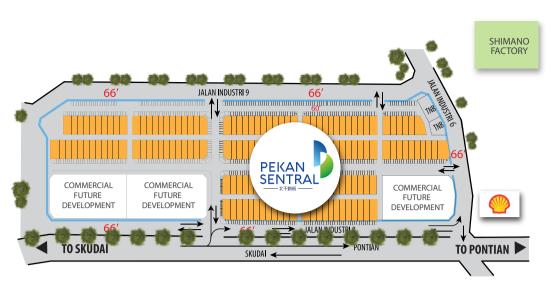

## 商业新据点·远见占先机

- 时尚外观设计 Modern & contemporary design.
- 衔接笨珍主要大道,通往笨珍-士古来更便捷 Conveniently located beside Pontian main road & easy access to Pontian and Skudai.
- 靠近Shell加油站
  Nearby Shell Petrol Station.
- 宽裕的停车位
  Ample parking space.
- 处于发展的城镇,适合各类行业投资
  Surrounded with potential growth township perfect for variety of business.
- 周边同业竞争低,升值潜能高
  Good value investment as low competition in the same industry.
- 邮政分局和PETRON加油站即将在商业区内新张 POS Malaysia and PETRON Petrol Station will be opening soon within precinct.

GROUND FLOOR PLAN

1<sup>ST</sup> FLOOR PLAN

GROUND FLOOR PLAN

1<sup>ST</sup> & 2<sup>ND</sup> FLOOR PLAN

欲知更多详情 ,欢迎来电询问 : FOR MORE INFO, PLEASE CALL :

07-210 3737