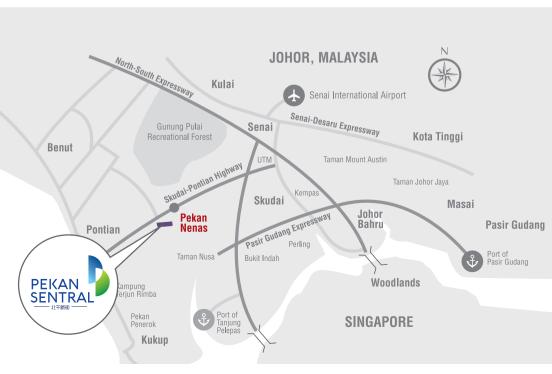

## 商业新据点·远见占先机

- 时尚外观设计 Modern & contemporary design.
- 衔接笨珍主要大道,通往笨珍-士古来更便捷 Conveniently located beside Pontian main road & easy access to Pontian and Skudai.
- 靠近Shell加油站
  Nearby Shell Petrol Station.
- 宽裕的停车位
  Ample parking space.
- 处于发展的城镇,适合各类行业投资
  Surrounded with potential growth township perfect for variety of business.
- 周边同业竞争低,升值潜能高
  Good value investment as low competition in the same industry.
- 邮政分局和PETRON加油站即将在商业区内新张 POS Malaysia and PETRON Petrol Station will be opening soon within precinct.